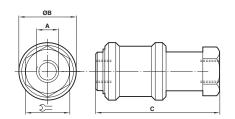

Flow (l/min) 6 bar inlet, 1 bar pressure drop.

| Α    | В  | С  | 5:= | MODELS |
|------|----|----|-----|--------|
| G1/8 | 25 | 48 | 14  | M/7218 |
| G1/4 | 30 | 58 | 17  | M/7228 |
| G3/8 | 35 | 68 | 22  | M/7238 |
| G1/2 | 40 | 80 | 27  | M/7248 |