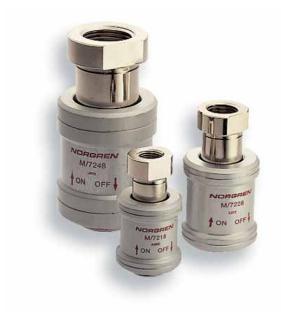

# 3/2 SLEEVE VALVES M/7200 Series

Manually operated - G1/8 to G1/2

Sliding sleeve operation Very compact in-line units Easy to install Very simple and reliable operation

### Port sizes:

G1/8 M/7218 G1/4 M/7228 G3/8 M/7238 G1/2 M/7248

## **MATERIALS**

Body: nickel plated brass

Sleeve: clear anodised aluminium

Seals: nitrile rubber

|          | Port size | Flow factor<br>Cv | Flow 1 - 2<br>(l/min) | kg   | MODELS |
|----------|-----------|-------------------|-----------------------|------|--------|
| 2        | G1/8      | 0,7               | 678                   | 0,05 | M/7218 |
| H = 11/H | G1/4      | 1,3               | 1107                  | 0,09 | M/7228 |
| 3 0      | G3/8      | 2,1               | 2035                  | 0,16 | M/7238 |
| 1        | G1/2      | 3,2               | 3131                  | 0,24 | M/7248 |